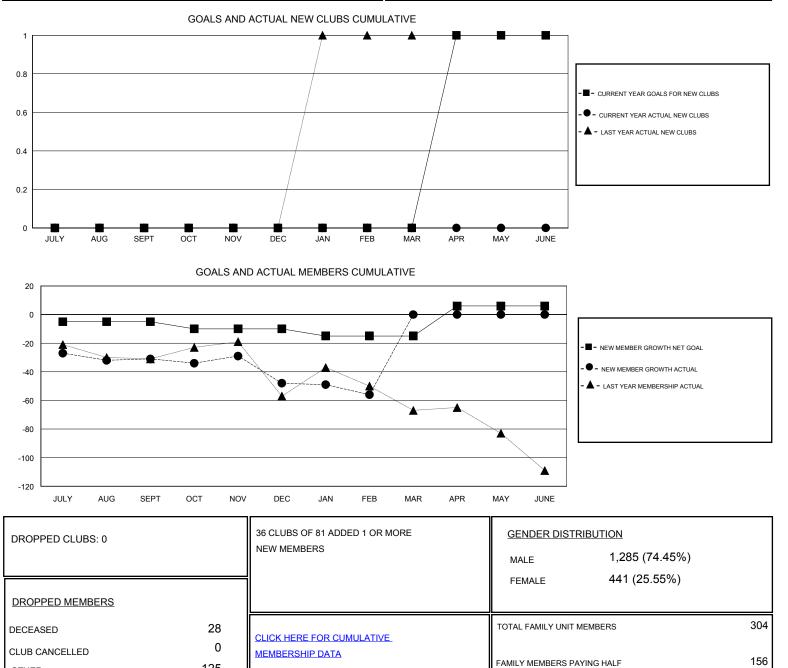

## Kenneth Schwols

| GMT:                  | T: Kenneth Schwols |               |           | LOCATION KANSAS |                       |                                                                |                                                              | GMT CA                                             |
|-----------------------|--------------------|---------------|-----------|-----------------|-----------------------|----------------------------------------------------------------|--------------------------------------------------------------|----------------------------------------------------|
| Clubs                 |                    |               |           |                 | Members               |                                                                |                                                              |                                                    |
| RESULTS FOR 2016-2017 |                    |               |           |                 | RESULTS FOR 2016-2017 |                                                                |                                                              |                                                    |
| QUARTER               | 2                  | NEW CLUB GOAL | NEW CLUBS | DROPPED CLUBS   | QUARTER               | NEW MEMBER GROWTH<br>NET GOAL (not reinstated<br>or transfers) | NEW MEMBER<br>GROWTH ACTUAL (not<br>reinstated or transfers) | DROPPED<br>MEMBERS ACTUAL<br>(including transfers) |
| JULY/AUG/             | /SEPT              | 0             | 0         | 0               | JULY/AUG/SEPT         | -5                                                             | 40                                                           | 71                                                 |
| OCT/NOV/E             | DEC                | 0             | 0         | 0               | OCT/NOV/DEC           | -5                                                             | 30                                                           | 47                                                 |
| JAN/FEB/M             | IAR                | 0             | 0         | 0               | JAN/FEB/MAR           | -5                                                             | 27                                                           | 35                                                 |
| APR/MAY/J             | JUNE               | 1             | 0         | 0               | APR/MAY/JUNE          | 21                                                             | 0                                                            | 0                                                  |